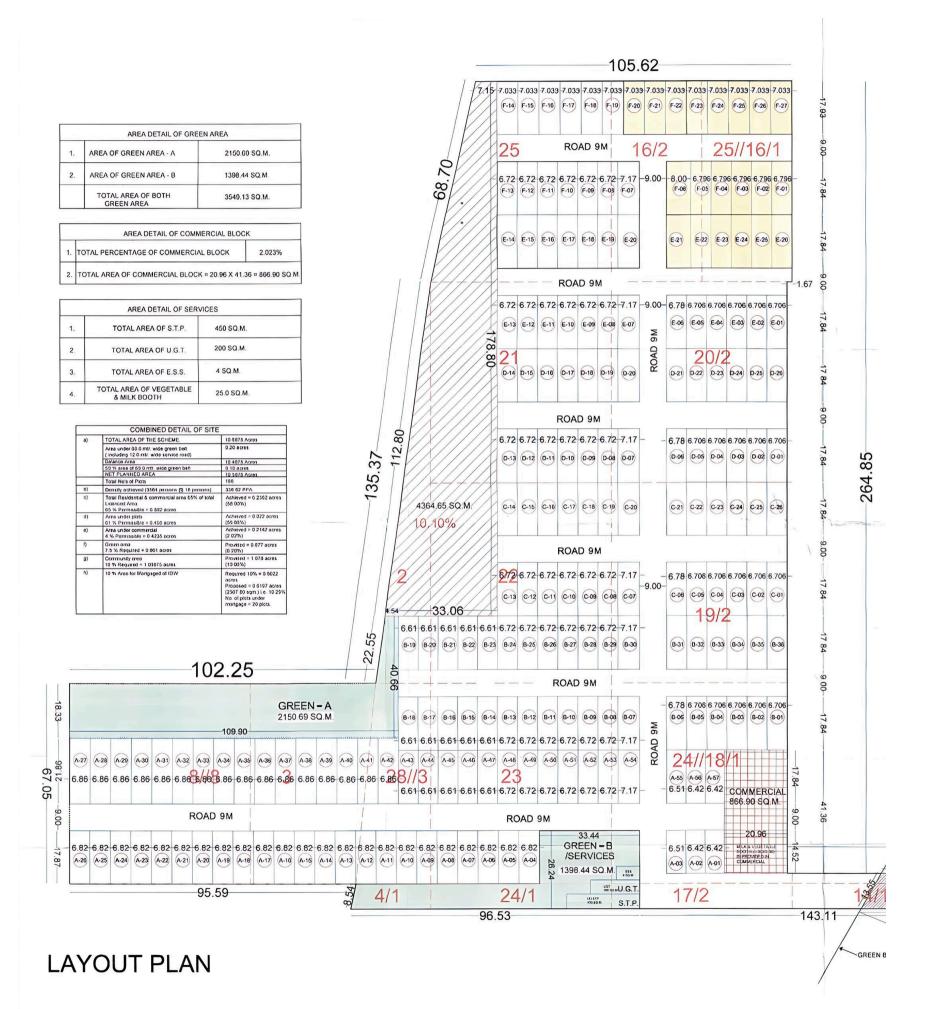

## Galaxy Homes

HRERA-PKL-RWR-478-2023 DATED: 19/07/2023

Whichever Kind Of Person You Are,

This is Your Kind Of Place.

SECTOR – 33, REWARI, HARYANA

Galaxy Realcon Pvt. Ltd. is a project under Deen Dayal Plots Yojna, spread in 10 Acres and surrounded with lushed green peaceful environment. Located on Sangwari, Sector – 33, Rewari Galaxy Realcon Pvt. Ltd. project has its unique specifications. 1st time in the history of Deen Dayal Plots Yojna, we've Club House provision at our site which will create a cheerful and conversative ambience.

- Have a look over the key features of our project :-
- Gated Society with CCTV Surveillance.
- Entrance from 30 meter wide main road
- Roadside Shopping Complex and badminton court, open gym and kids play area.

#### **KEY HIGHLIGHTS**

ATTRACTIVE PLOT SIZE

SECURE GATE COMMUNITY

KIDS PLAY AREA

DESIGNER LIGHT POLES WITH ELECTRIC SAVING LED LAMPS

SMART DRIP AND SPRINLER IRRIGATION SYSTEM

DECORATIVE PAVER ROAD

ENVIRONMENT-FRIENDLY GRASS CONCRETE PAVER SIDE WALKS