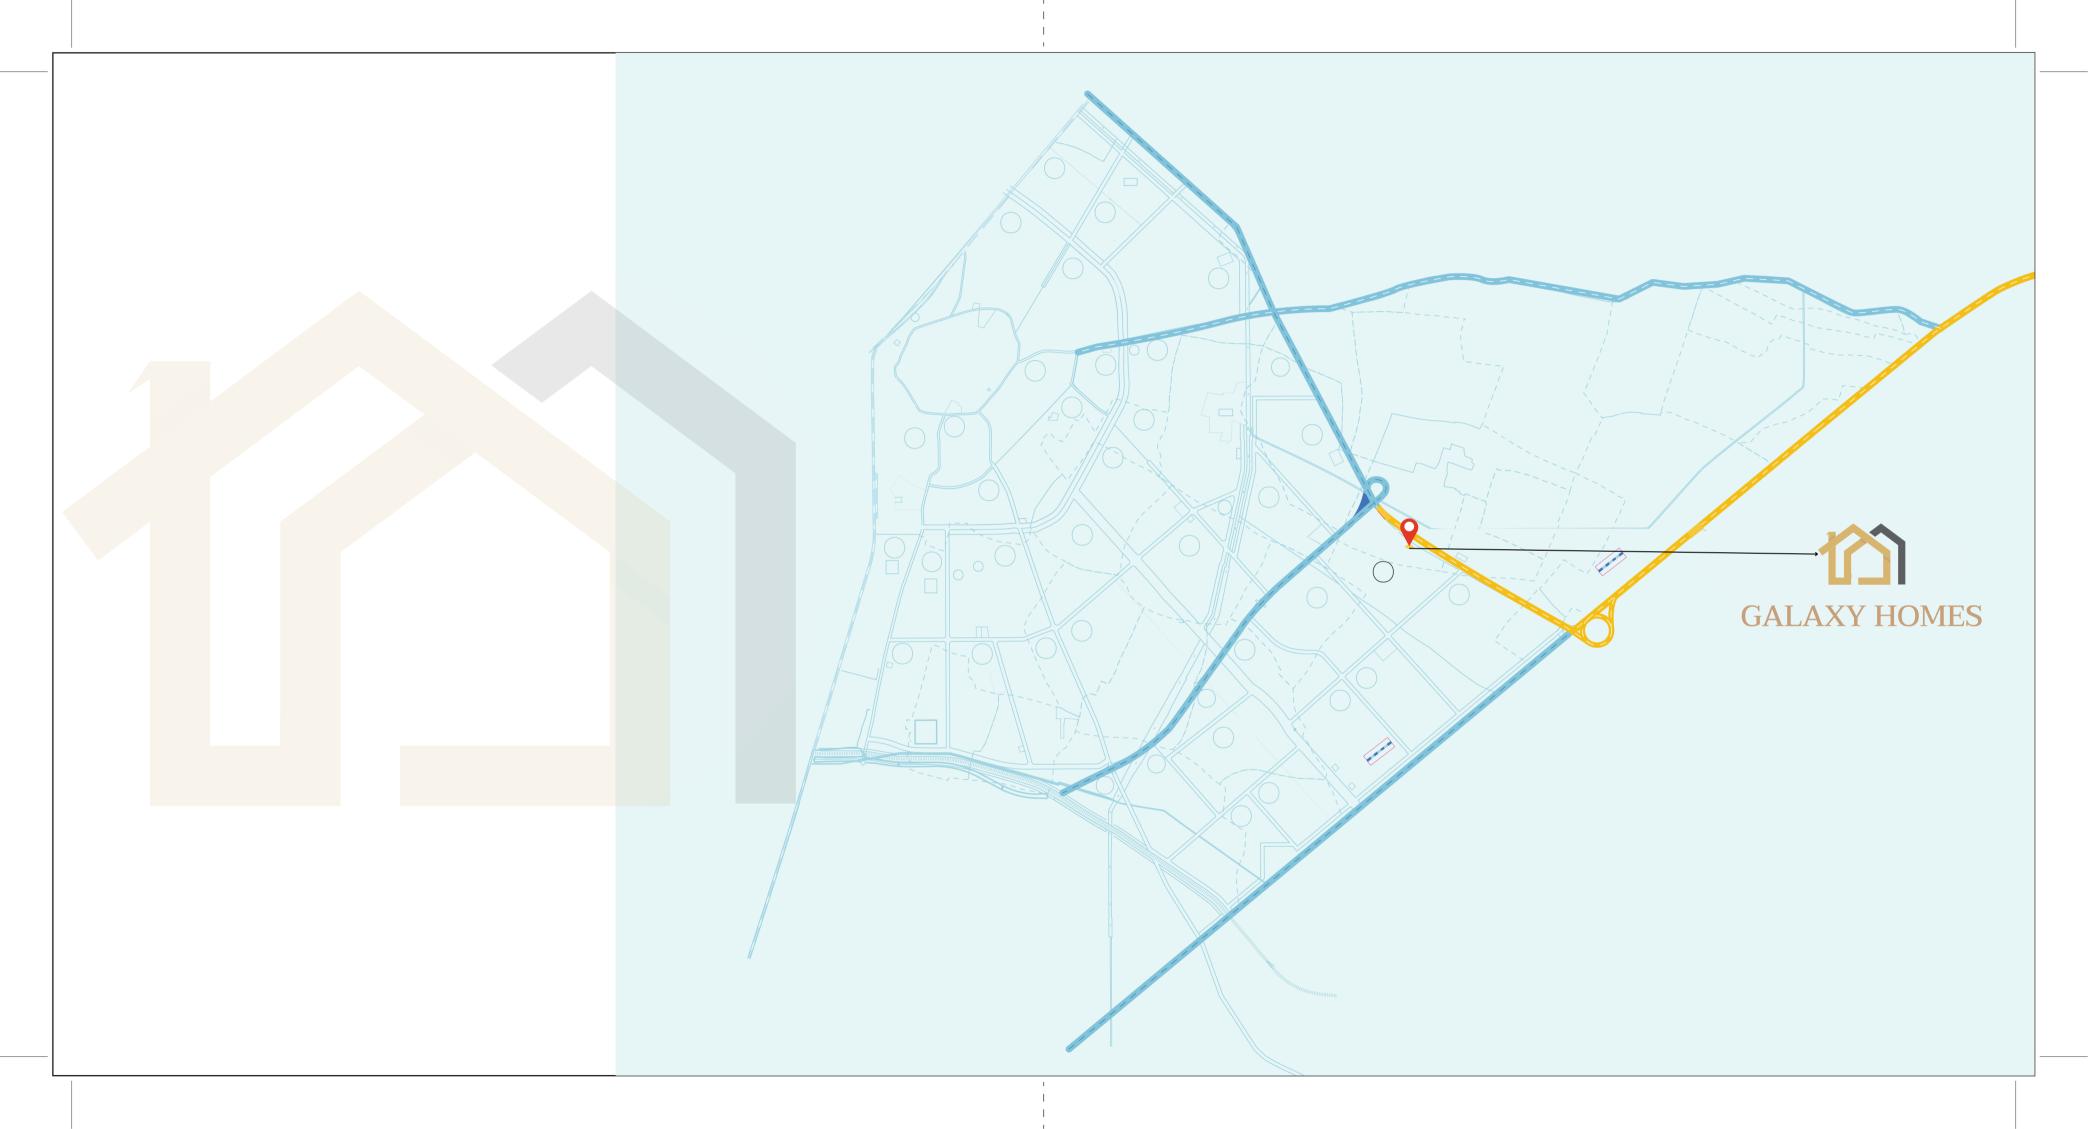

#### GALAXY HOMES MAP

### DISTANCES INDICATED APPROXIMATELY FROM SITE

- On main National Highway 71
- 2 Km from proposed Rapid Rail Station
- 1 Km distance from National Highway 11
- 2 Km from Delhi Jaipur Highway
- Near Upc<mark>oming D</mark>elhi-Mumbai Corridor
- 25 mins drive from Gurgaon
- Taj Hotel & Family Restaurants are only 5-8 minutes drive
- Top schools and medical facilities with in 3 to 5 kms